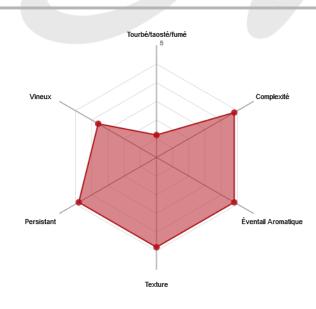

# VERY SHERRIED SINGLE CASK WHISKY 2023 EDITION

#### spicy, slightly woody, subtle, long.

MALT AND PX BALANCE

ROBE : AMBER NOSE : FLORAL, SLIGHTLY WOODY

ROBE : AMBER MOUTH : SILKY AND MELLOW FINISH : LONG AND COMPLEX

### Presentation

2023 Edition - Distilled in June 1998, bottled in June 2023 at natural strength, without water. Beautiful classic of Michel Couvreur range, when the old Pedro Ximenez is well balanced with malt spirit: giving round, mellow texture with light and fresh length together. Appears easy, its complexity is felt after few seconds. Spiced, slightly woody, nice rancio. 975 bottles at natural strength of 50% alc./vol..

A good friend of long evening, it has to be savored slowly because its complexity.

#### Aromatic Profile



## Technical Data

|  | DISTILLATE          | deep and intense |
|--|---------------------|------------------|
|  | DISTILLATION DATE   | 18/06/1998       |
|  | DISTILLATION DEGREE | 70% alc./vol.    |
|  | NATURAL DEGREE      | 50% alc./vol.    |
|  | BOTTLE DEGREE       | 50% alc./vol.    |
|  | BARREL AGEING       | Pedro Ximenez    |
|  | CELLAR ZONE         | dry then humid   |
|  |                     |                  |



Created by WINEDATA