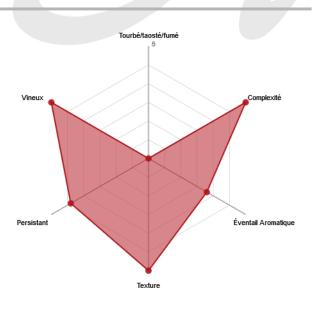

## Aromatic Profile

## **VERY SHERRIED SINGLE CASK WHISKY 1998 – EDITION 2022**

spiced, slightly woody, subtle, great length

A GREAT CLASSIC OF MALAGA MATURATION

ROBE: DARK AMBER

MOUTH: SOFT BUT GINGER FEELING

FINISH: LONG AND COMPLEX, BEAUTIFUL ENERGY, POWERFUL

## Presentation

2022 Edition - Distilled in June 1998, bottled in June 2022 at natural strength, without water.

Beautiful classic of Michel Couvreur range, when the old Malaga is well balanced with malt spirit: giving round, mellow texture with light and fresh length together.

Appears easy, its complexity is felt after few seconds. Spiced, slightly woody, nice rancio.

850 bottles at natural strength of 48% alc./vol..

A good friend of long evening, it has to be savored slowly because its complexity.