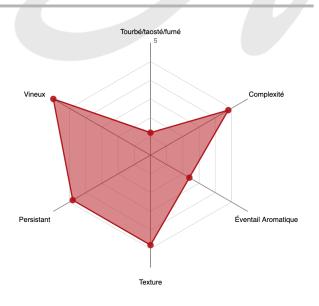

## Aromatic Profile

#### fresh and mellow

MORE THAN A VINTAGE: A MUST

ROBE: AMBER

NOSE: FRUITY ALMON. PX

MOUTH: VERY SOFT, MELLOW FINISH: LIGHT AND DELICATE

#### Presentation

The last 1990 vintage in the cellar; approx 100 liters have been found. Silky texture whisky, mellow and soft, alcohol strength is not felt. Firstly, it appears easy to drink, then it makes enjoy its length and its complexity. The Pedro Ximenez cask has given spicy savors and the ageing gives a great complexity with a beautiful melody of flavors. Ageing is not the only one factor, but it helps to make savors and spirits become well balanced.