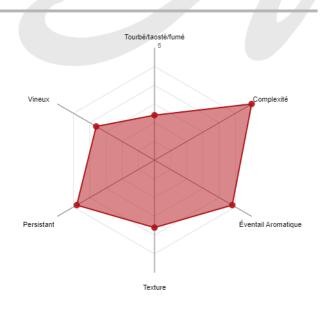

## Presentation

Limited Edition made in November 2024 for Shinsegae in South Corea: 850 bottles only.

A Great Michel Couvreur whiskies soul:

A glentle blended malt which combines the brightness from Fino Sherry casks with spicy, liquorice and warm from PX casks. lodine and subtle malt whiskies enhanced the smooth and dark malt whiskies, with hopes to obtain a very well balanced blended malt.

Without filtration, handled by gravity only, this malt whisky purposes a silky texture, with a nice complexity.

## Aromatic Profile

Created by WINEDAT