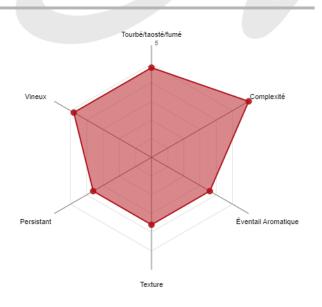

### dark sherry and peat

UMAMI TOUCH

ROBE: DARK AMBER

NOSE: OLD SHERRY AND DELICATE PEAT

MOUTH: SPICY, LIQUORICE, FULL FLAVORS FINISH: UMAMI, SOJA SAUCE, VERY LONG

#### Presentation

To thank you again our German distributors: Whisky For Life and Brühler Whiskyhaus, we enjoyed to purpose a limited edition of malt whisky which could be enjoyed in winter.

Full flavors, spicy, nicely peated - not too much - complex and very long. This blended malt could remind our usual Overaged cask strength with a higher proportion of old and peated malt whiskies. Strong, full Sherry flavors enhanced by peat reminds Umami, Soja sauce savors.

### Aromatic Profile