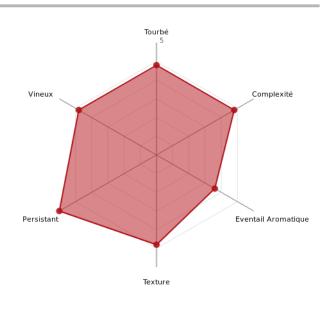

### Aromatic Profile

# Presentation

Very complex nose which opens with a spicy and iodine powerful, becomes tabaco and leather subtelty and finishes with very round and mellow toffees flavors. Lively and strong peaty tastes. Liquorice deep and spicy characters, it develops some roasted flavors. Silky texture, it has a very fresh finish with a nice alcohol tightening. Extremly length and complex finish, reminding smoked tea, very nice example of peat flavors enhanced by sweet PX cask. Elected by Mrs. Couvreur like her favorite, during tasting comments, she finds it like a very nice companion of cigars.