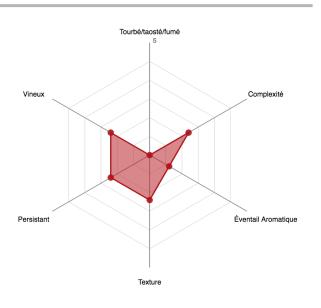

powerful of sherry and cereals

YOUNG CASK STRENGTH

ROBE: AMBER, LIMPID NOSE: FRESH ALMOND, FRESH GRASS, LEES

MOUTH: NERVOUS BUT EASY TO DRINK

FINISH: CEREALS, TIGHT AND SHERRY (MOSCATEL)

#### Presentation

How to obtain a young spirit very soft and round. The same spirit as our "Clearach" without water addition and a special selection of casks (Moscatel). The casks are left in the very humid and deep cellar, make loose strong alcohol and makes the spirit becomes smooth. Almond flavors because young cereal spirit, honey, moscatel, very fruity. Nervous and smooth, could remind white fruits spirits.

# Tasting suggestions

Serve chilled but when it becomes warmer, you feel more complexity.

Very nice as a "Trou Normand", frozen in the middle of the lunch: one shot!

## Aromatic Profile



## Technical Data

|  | CATEGORY            | Single Malt Cereal Spirit  |
|--|---------------------|----------------------------|
|  | DISTILLATE          | light, fruity              |
|  | AGE                 | 3 y.o.                     |
|  | DISTILLATION DATE   | ***                        |
|  | DISTILLATION DEGREE | 63%                        |
|  | NATURAL DEGREE      | 50%                        |
|  | BOTTLE DEGREE       | 50%                        |
|  | BARREL AGEING       | Oloroso and Moscatel casks |
|  | CELLAR ZONE         | very high humidity         |
|  |                     |                            |