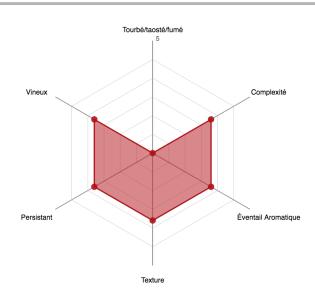

#### Aromatic Profile

# FLEETING SINGLE CASK SÉRIE P

tight and mellow

DOUBLE FACE

ROBE : GOLDEN AMBER NOSE : FLORAL, SPICY, DRIED FLOWERS, CHARMING

MOUTH : MELLOW AND TIGHT FINISH : VERY FRESH WITH AMAZING LENGTH

### Presentation

In the range of Fleeting (single casks only), this whisky appeared very interesting because it has kept his fresh and tight texture despite be matured in media cream Sherry cask, reaching an amazing long and complex after taste. Good balance between mellow from PX and whisky complexity, offering a soft and subtle feeling at 49.50% alc./vol. cask strength.