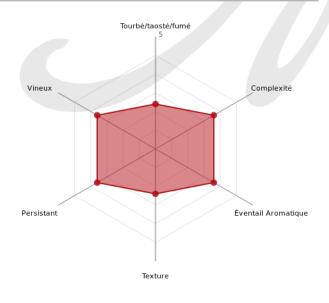

## FLEETING SINGLE CASK SÉRIE M

floral, spicy, sherried

CLASSIC PX - M AS MANUEL

NOSE: DRIED FLOWERS, RANCIO, TABACCO



ROBE: DARK AMBER MOUTH: SOFT AND SPICY

FINISH: POWERFUL, SLIGHTLY VANILY AND WOODY FLAVORS

## Presentation

150 bottles have been produced in 2012 for our distributor in Switzerland: Manuel S.A., it has been the last time 70cl bottles were used for "Fleeting".

Nice witness of double maturation whisky, with a long finish in PX cask.

Floral, subtle, slightly vanilly and woody flavors, very strong with a long after taste.

## Aromatic Profile



## Technical Data

| CATEGORY            | Single Cask Whisky    |
|---------------------|-----------------------|
| DISTILLATE          | deep and intense      |
| AGE                 | 13 y.o.               |
| DISTILLATION DATE   | 23rd October 1998     |
| DISTILLATION DEGREE | 70%                   |
| NATURAL DEGREE      | 55.60%                |
| BOTTLE DEGREE       | 45%                   |
| BARREL AGEING       | Double: hogshead + PX |
| CELLAR ZONE         | dry                   |
| PRESENTATION        | soft box              |