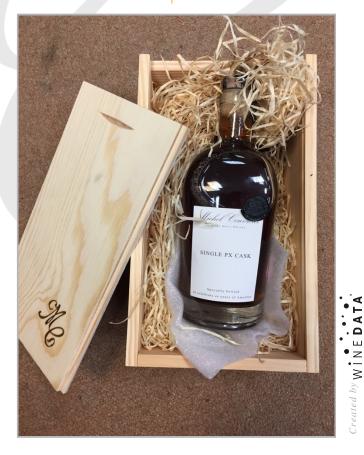

### Presentation

Since several years, we are delighted that our whiskies be distributed in Great Britain by Amathus. In 2018, his 40 yo birthday was the good time to make a special bottling, just for Amathus. Very limited edition because 100 bottles have been made only.

This Single Malt Whisky distilled in Scotland, is a good witness of the cream Sherry maturation (sweet PX cask). Very elegant and subtle, fresh and slightly iodine thanks to the proof spirit, it's enhanced by spicy, warm and dry fruits Sherry flavors. A mellow texture makes it very smooth with a long aftertaste. Bottled without filtration, at 51% alc./vol. natural strength . 16 years old should be a good ageing because despite be round, it keeps a nice tight.

## **Technical Data**

|  | CATEGORY            | Single Cask Whisky   |
|--|---------------------|----------------------|
|  | DISTILLATE          | very proof, intense  |
|  | AGE                 | 16 YO                |
|  | DISTILLATION DATE   | 21st Feb. 2002       |
|  | DISTILLATION DEGREE | 70                   |
|  | NATURAL DEGREE      | 51% alc./vol.        |
|  | BOTTLE DEGREE       | 51% alc./vol.        |
|  | BARREL AGEING       | PX Cream Sherry cask |
|  | CELLAR ZONE         | Medium humid         |
|  | PRESENTATION        | wooden box           |