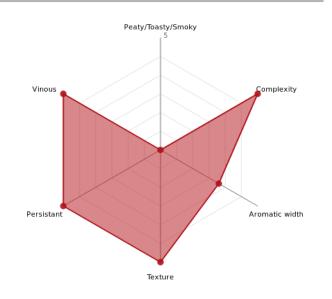

#### Aromatic Profile

#### Presentation

Old Vintage we couldn' repeat anymore...like a witness of the old style Sherry cask malt whisky. Bottled upon request at cask strength (50% for the first bottling, 46% for the last). Ruby red with golden glints.

Fascinating floral and slightly woody fragrances. Spicy sherry notes. Intense silky texture. Very intense sherry palate. An amazing complexity : very floral, hint of Vanilla, slightly burnt wood. Long lasting with a soft and fresh finale. Sherry-warm style enhanced by an elegant herbal freshness.